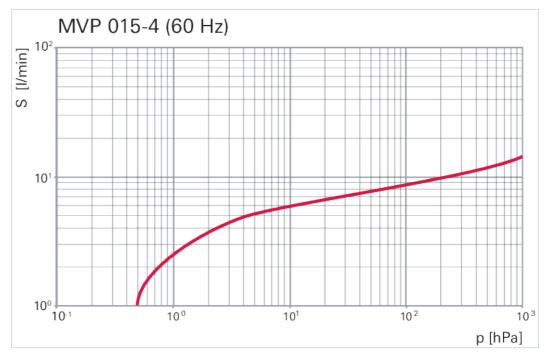

#### MVP 015-4, diaphragm pump, 120 V, 60 Hz

- Powerful diaphragm pump with a pumping speed of up to 0.65 m³/h
- For mains voltage: 120 V (+ 5% / 10%) 60 Hz
- Ideal for applications where a dry and oil-free vacuum is required
- The excellent final pressure offers an ideal combination with Pfeiffer Vacuum turbopumps

#### **Dimensions**

| MVP 015-4, diaphragm pump, 120 V, 60 Hz                                                                                                    |
|--------------------------------------------------------------------------------------------------------------------------------------------|
| 0.65 m³/h   0.38 cfm   10.83 l/min                                                                                                         |
| 5 · 10 <sup>-1</sup> hPa   3.75 · 10 <sup>-1</sup> Torr   5 · 10 <sup>-1</sup> mbar                                                        |
| $\leq 5 \cdot 10^{-4} \text{ Pa m}^3\text{/s} \mid \leq 3.75 \cdot 10^{-3} \text{ Torr l/s} \mid \\ \leq 5 \cdot 10^{-3} \text{ mbar l/s}$ |
| 1,100 hPa   825 Torr   1,100 mbar                                                                                                          |
| 1,100 hPa   825 Torr   1,100 mbar                                                                                                          |
| DN 16 ISO-KF                                                                                                                               |
| 1/8" thread with silencer                                                                                                                  |
| 120 V                                                                                                                                      |
| +5 %/-10 %                                                                                                                                 |
| 3.5 A                                                                                                                                      |
| IP54                                                                                                                                       |
| No                                                                                                                                         |
| 52 dB(A)                                                                                                                                   |
| 12-40 °C   53.6-104 °F   285-313 K                                                                                                         |
| 5-40 °C   41-104 °F   278-313 K                                                                                                            |
| -10-60 °C   14-140 °F   263-333 K                                                                                                          |
| Convection cooled                                                                                                                          |
| 7.5 kg   16.53 lb                                                                                                                          |
| No                                                                                                                                         |
| 2000 m                                                                                                                                     |
|                                                                                                                                            |