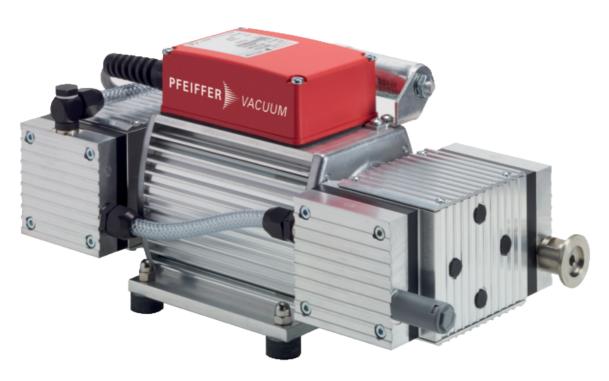

# MVP 015-4, diaphragm pump, 120 V, 60 Hz

Similar Image

#### MVP 015-4, diaphragm pump, 120 V, 60 Hz

- Powerful diaphragm pump with a pumping speed of up to 0.65 m³/h
- For mains voltage: 120 V (+ 5% / 10%) 60 Hz
- Ideal for applications where a dry and oil-free vacuum is required
- The excellent final pressure offers an ideal combination with Pfeiffer Vacuum turbopumps