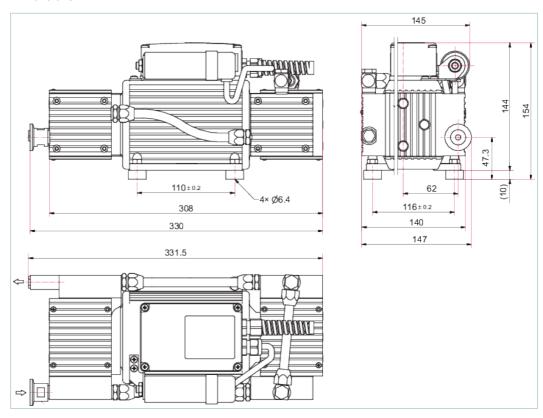

#### **Dimensions**

| MVP 015-4, diaphragm pump, 120 V, 60 Hz                                                                                                    |
|--------------------------------------------------------------------------------------------------------------------------------------------|
| 0.65 m³/h   0.38 cfm   10.83 l/min                                                                                                         |
| 5 · 10 <sup>-1</sup> hPa   3.75 · 10 <sup>-1</sup> Torr   5 · 10 <sup>-1</sup> mbar                                                        |
| $\leq 5 \cdot 10^{-4} \text{ Pa m}^3\text{/s} \mid \leq 3.75 \cdot 10^{-3} \text{ Torr l/s} \mid \\ \leq 5 \cdot 10^{-3} \text{ mbar l/s}$ |
| 1,100 hPa   825 Torr   1,100 mbar                                                                                                          |
| 1,100 hPa   825 Torr   1,100 mbar                                                                                                          |
| DN 16 ISO-KF                                                                                                                               |
| 1/8" thread with silencer                                                                                                                  |
| 120 V                                                                                                                                      |
| +5 %/-10 %                                                                                                                                 |
| 3.5 A                                                                                                                                      |
| IP54                                                                                                                                       |
| No                                                                                                                                         |
| 52 dB(A)                                                                                                                                   |
| 12-40 °C   53.6-104 °F   285-313 K                                                                                                         |
| 5-40 °C   41-104 °F   278-313 K                                                                                                            |
| -10-60 °C   14-140 °F   263-333 K                                                                                                          |
| Convection cooled                                                                                                                          |
| 7.5 kg   16.53 lb                                                                                                                          |
| No                                                                                                                                         |
| 2000 m                                                                                                                                     |
|                                                                                                                                            |